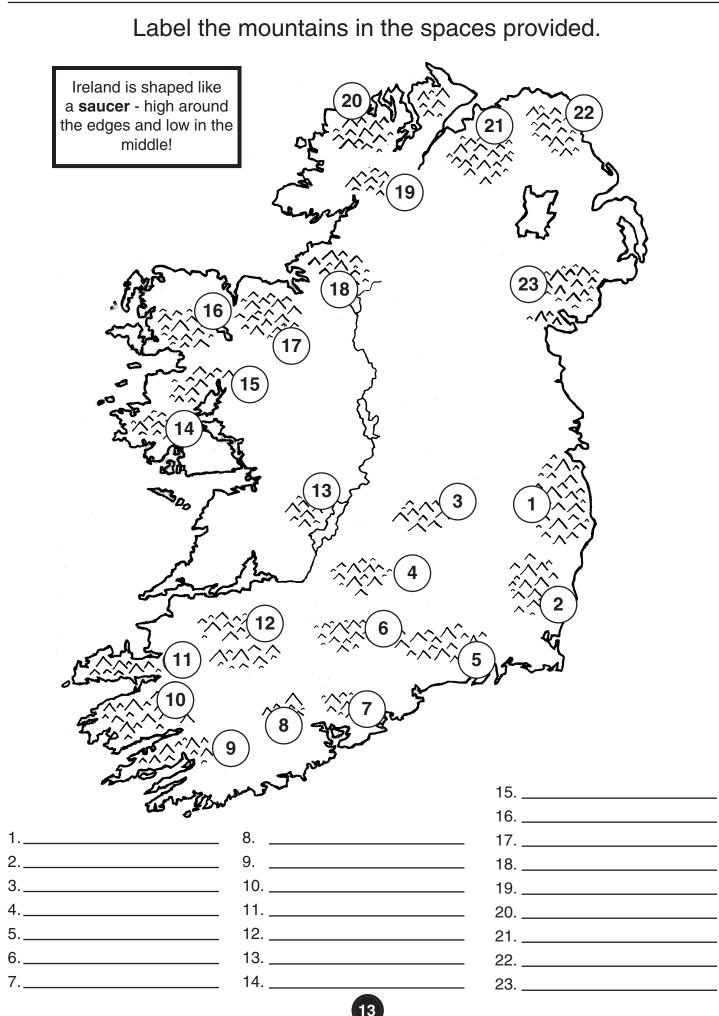

## **PROVINCES AND COUNTIES**

List the counties of each province. List them in order, going from **maritime** counties to **inland** counties. Colour the coats of arms!





| 2 |  |
|---|--|
| 3 |  |
| 4 |  |
| 5 |  |
| 6 |  |
|   |  |





3

## MOUNTAINS



## TIME FOR A QUIZ (2)

| 1.  | Which county is known as the "Marble County"?      |
|-----|----------------------------------------------------|
|     | Which county has the shortest coastline?           |
|     | What's a physical map?                             |
|     | What's the longest river in Ireland?               |
|     | Where does the River Lee rise?                     |
|     | What's the Irish word for province?                |
|     | Which sea is to the east of Ireland?               |
|     | Where is Giant's Causeway?                         |
|     | What's kept at Trinity College?                    |
|     | Name Clare's county town.                          |
|     | Which county is known as the "Premier County"?     |
| 12. | Which city is known as the "City o