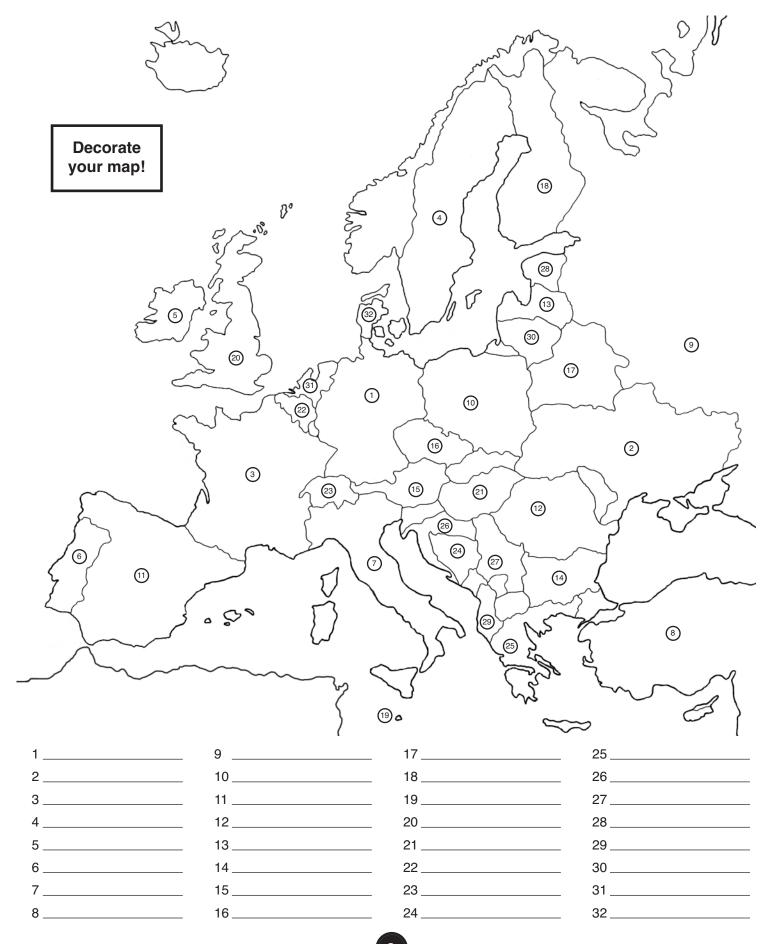

## **COUNTRIES**

Label the countries in the spaces below.



## WHO AM I?

| 1.  | I'm an island. I'm shaped like a remote-controlled car!      |
|-----|--------------------------------------------------------------|
| 2.  | I'm a country. I'm shaped like a boot!                       |
| 3.  | I'm a city. I'm the most northerly one in Europe.            |
| 4.  | I'm a river. I flow through Warsaw.                          |
| 5.  | I'm a mountain range between Spain and France                |
| 6.  | I'm a sea meaning "middle of the earth".                     |
| 7.  | I'm a bay to the west of France.                             |
| 8.  | I'm an island. I'm shaped like a triangle!                   |
| 9.  | I'm a city. I'm the capital of France.                       |
| 10. | I'm a country between Germany and Hungary.                   |
| 1